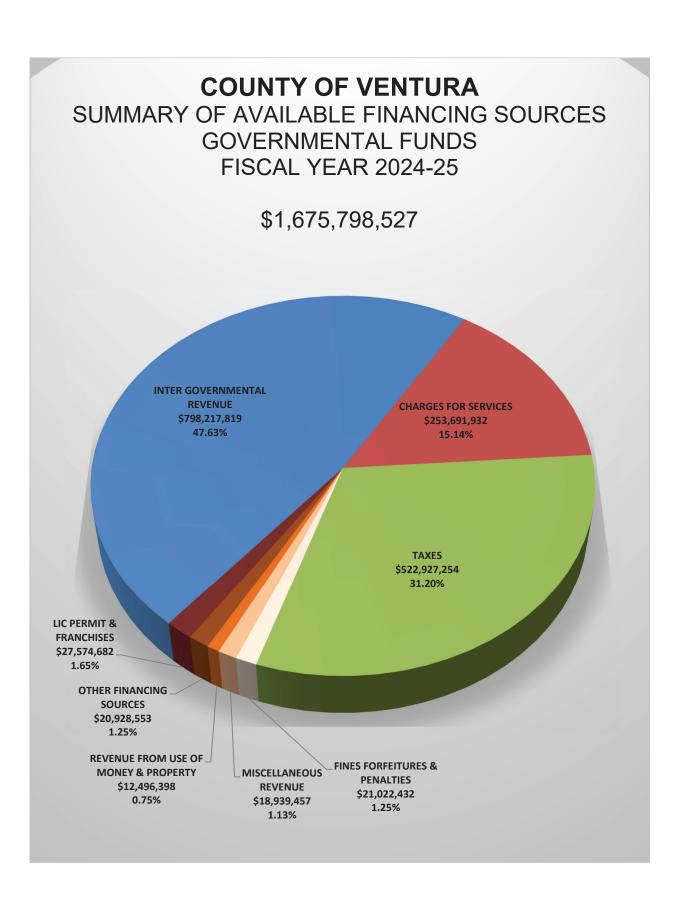

# County of Ventura State of California Summary of Additional Financing Sources by Source and Fund

County Budget Form Schedule 5

| Description                              | 2022-23<br>Actual | 2023-24<br>Actual X | 2024-25<br>Recommended | 2024-25<br>Adopted by the |
|------------------------------------------|-------------------|---------------------|------------------------|---------------------------|
| 1                                        | 2                 | Estimated 3         | 4                      | Board of Supervisors 5    |
| Summarization by Source                  |                   |                     |                        |                           |
| Taxes                                    | 481,905,972       | 515,111,926         | 522,927,254            | 522,927,254               |
| Licenses Permits and Franchises          | 25,849,318        | 28,541,690          | 27,574,682             | 27,574,682                |
| Fines Forfeitures and Penalties          | 20,062,875        | 20,998,642          | 21,022,432             | 21,022,432                |
| Revenue from Use of Money and Property   | 17,653,499        | 30,749,626          | 12,496,398             | 12,496,398                |
| Intergovernmental Revenues               | 911,586,813       | 795,455,860         | 798,217,819            | 798,217,819               |
| Charges for Services                     | 214,972,473       | 229,282,571         | 253,691,932            | 253,691,932               |
| Miscellaneous Revenues                   | 20,497,946        | 19,748,367          | 18,939,457             | 18,939,457                |
| Other Financing Sources                  | 42,585,078        | 29,141,820          | 20,928,553             | 20,928,553                |
| Total Summarization by Source            | 1,735,113,974     | 1,669,030,503       | 1,675,798,527          | 1,675,798,527             |
| Summarization by Fund                    |                   |                     |                        |                           |
| General Fund                             | 1,499,351,621     | 1,427,504,420       | 1,434,657,893          | 1,434,657,893             |
| Road Fund                                | 43,562,859        | 44,984,651          | 54,432,000             | 54,432,000                |
| Home Grant                               | 2,893,301         | 762,723             | 3,503,886              | 3,503,886                 |
| Department Of HUD                        | 7,959,046         | 10,306,937          | 2,077,790              | 2,077,790                 |
| Sheriff Inmate Welfare Fund              | 2,380,219         | 2,401,261           | 2,592,162              | 2,592,162                 |
| VC Dept Child Support Services           | 22,026,528        | 22,552,360          | 23,437,535             | 23,437,53                 |
| Ventura County Library                   | 11,918,647        | 12,507,861          | 13,156,116             | 13,156,116                |
| Co Successor Housing Agency AB X126      | 14                | 24                  | 250,000                | 250,000                   |
| Fish And Wildlife                        | 26,476            | 4,802               | 10,250                 | 10,250                    |
| Domestic Violence Program                | 187,897           | 157,654             | 160,000                | 160,000                   |
| Spay And Neuter Program                  | 22,536            | 8,410               | 40,000                 | 40,000                    |
| Workforce Development Division           | 7,248,058         | 8,740,040           | 10,067,751             | 10,067,75                 |
| Mental Health Services Act               | 75,512,956        | 111,291,084         | 102,227,442            | 102,227,442               |
| Stormwater Unincorporated                | 3,389,567         | 2,793,704           | 3,249,200              | 3,249,200                 |
| Nyeland Acres Community Center CFD       | 57,180            | 62,078              | 60,932                 | 60,933                    |
| IHSS Public Authority                    | 22,250,711        | 23,223,009          | 25,776,770             | 25,776,770                |
| George D Lyon Book Fund                  | 30,427            | 22,729              | 95,200                 | 95,20                     |
| Santa Rosa Road Assessment District      | 2,663             | 4,359               | 3,600                  | 3,600                     |
| Todd Road Jail Expansion                 | 16,213,849        | 291,044             | 0                      | (                         |
| VC Integrated Justice Information System | 20,079,418        | 1,411,353           | 0                      | (                         |
| Total Summarization by Fund              | 1,735,113,974     | 1,669,030,503       | 1,675,798,527          | 1,675,798,52              |